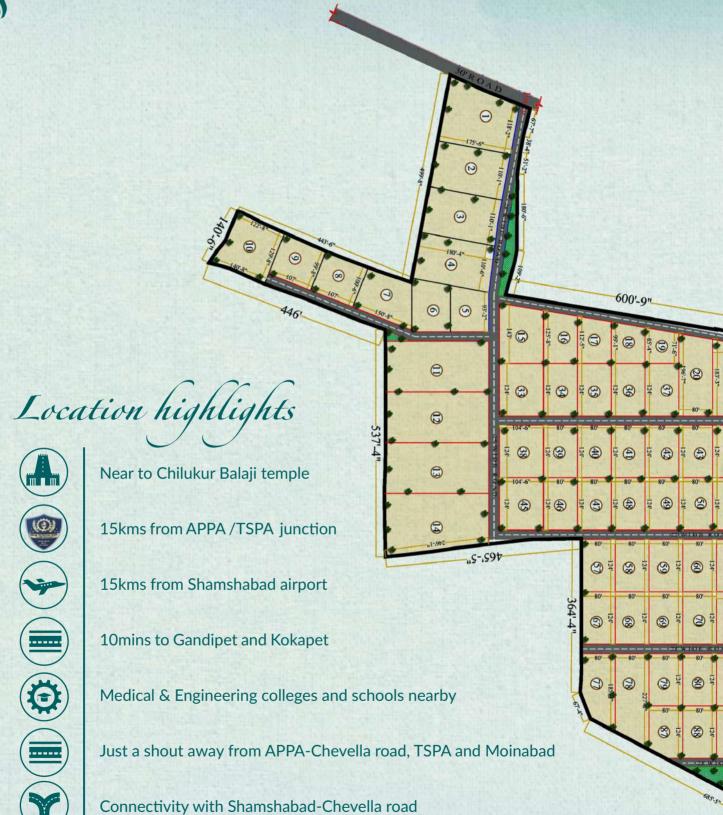

#### PROPOSED LAYOUT PLAN OF SI

### SITE AT SURANGAL, MOINABAD.

## Project Highlights

Securing a piece of land in Malyadha Resorts @ Surangal, Moinabad is going to be the best decision of your life as the location is transforming as a major development hub around Hyderabad. Visit the project with your family once to experience the true bliss of nature.