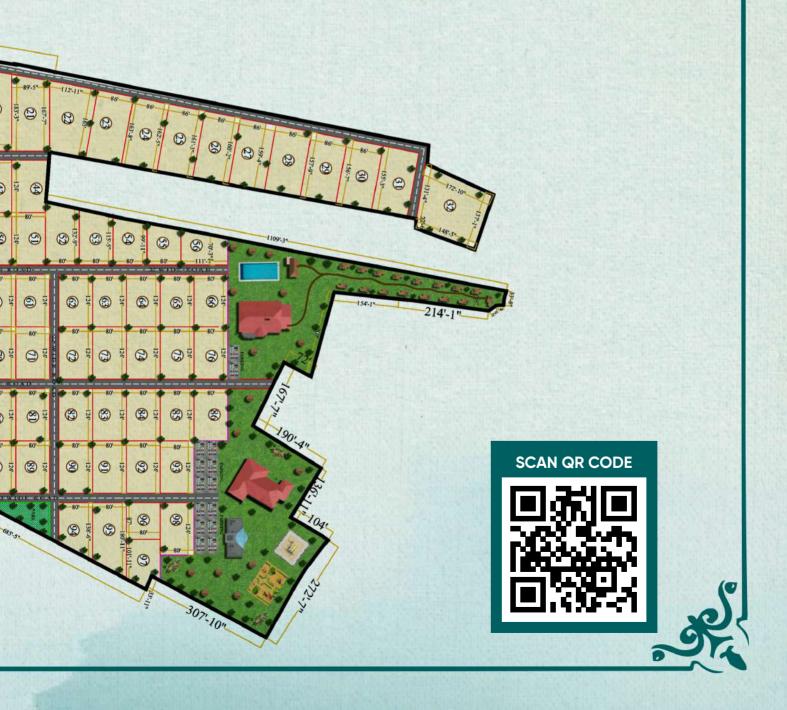

#### PROPOSED LAYOUT PLAN OF SI

### SITE AT SURANGAL, MOINABAD.

## Project Highlights

Securing a piece of land in Malyadha Resorts @ Surangal, Moinabad is going to be the best decision of your life as the location is transforming as a major development hub around Hyderabad. Visit the project with your family once to experience the true bliss of nature.